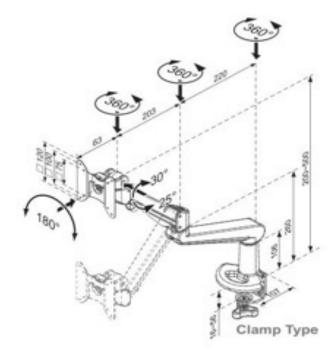

## **Product Specification**

| Product code            | CMS2074C-ED - SILVER                                |
|-------------------------|-----------------------------------------------------|
| *Weight capacity        | From 3 - 8 kg                                       |
| **Maximum Screen Size   | 36"                                                 |
| Height adjustment range | 200mm – 500mm from desktop                          |
| Max forward extension   | 486mm                                               |
| VESA                    | 75mm & 100mm VESA compliant                         |
| Movement                | Height adjustment, tilt, swivel, rotation and reach |

## Additional Information

Clamp for 16mm to 55mm desktops

Integral cable management

Gas assisted height adjustment

Lockable quick release VESA function

180 anti rotation feature

Over 90% of the Aluminium Alloy content is recycled