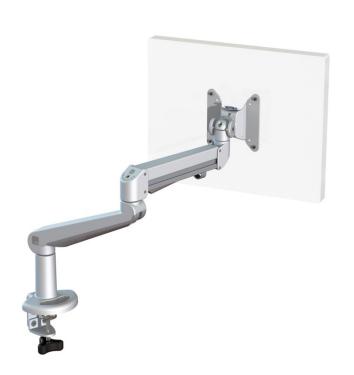

## Ascend Gas Arm with Standard Clamp

## **Product Specification**

| Product code            | CMS2074C-ED - SILVER                                |
|-------------------------|-----------------------------------------------------|
| *Weight capacity        | From 3 - 8 kg                                       |
| **Maximum Screen Size   | 36"                                                 |
| Height adjustment range | 200mm – 500mm from desktop                          |
| Max forward extension   | 486mm                                               |
| VESA                    | 75mm & 100mm VESA compliant                         |
| Movement                | Height adjustment, tilt, swivel, rotation and reach |

## Additional Information

Clamp for 16mm to 55mm desktops

Integral cable management

Gas assisted height adjustment

Lockable quick release VESA function

180 anti rotation feature

Over 90% of the Aluminium Alloy content is recycled